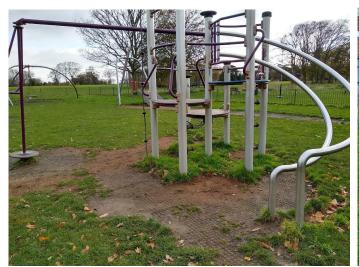

Crispe Park - Birchington

Northdown Park, Cliftonville

Annex 2 - Photo Document - Existing Play Areas Cabinet Report Community Parks Grant Funding Proposed Play Area Improvements