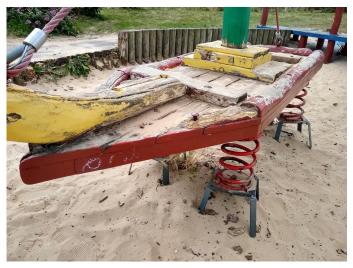

Ethelbert Crescent, Cliftonville - PlayHouse

Ethelbert Crescent, Cliftonville - Sprung Rocker Ship

Crispe Park - Birchington

Annex 2 - Photo Document - Existing Play Areas Cabinet Report Community Parks Grant Funding Proposed Play Area Improvements