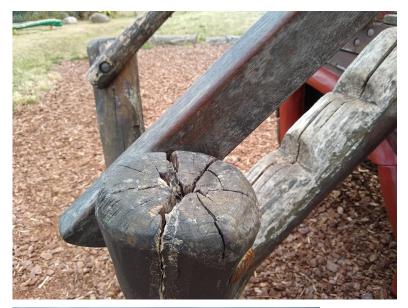

## **Annex 2 - Existing Play Equipment Photos**

Ethelbert Crescent, Cliftonville - Viking Ship

Annex 2 - Photo Document - Existing Play Areas Cabinet Report Community Parks Grant Funding Proposed Play Area Improvements