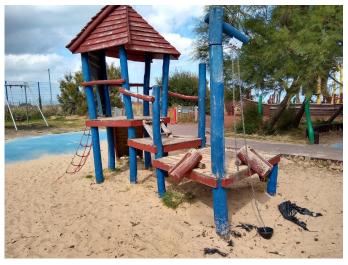

Ethelbert Crescent, Cliftonville - PlayHouse

Ethelbert Crescent, Cliftonville - Sprung Rocker Ship

Crispe Park - Birchington

Annex 2 - Photo Document - Existing Play Areas Cabinet Report Community Parks Grant Funding Proposed Play Area Improvements