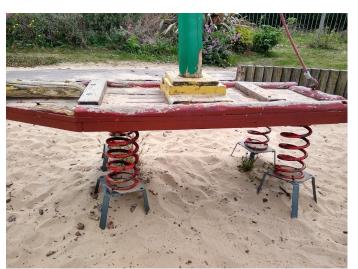

Ethelbert Crescent, Cliftonville - PlayHouse

Ethelbert Crescent, Cliftonville - Sprung Rocker Ship

Crispe Park - Birchington

Annex 2 - Photo Document - Existing Play Areas Cabinet Report Community Parks Grant Funding Proposed Play Area Improvements