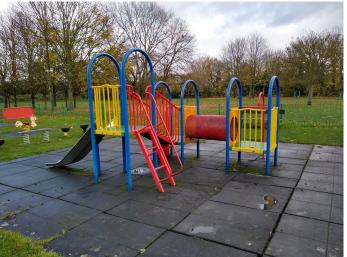

Crispe Park - Birchington

Northdown Park, Cliftonville

Annex 2 - Photo Document - Existing Play Areas Cabinet Report Community Parks Grant Funding Proposed Play Area Improvements