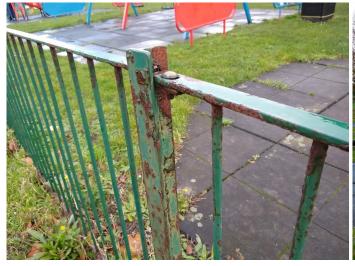

Crispe Park - Birchington

Northdown Park, Cliftonville

Annex 2 - Photo Document - Existing Play Areas Cabinet Report Community Parks Grant Funding Proposed Play Area Improvements