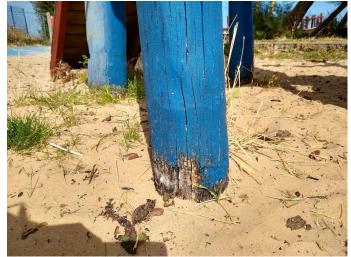

Ethelbert Crescent, Cliftonville - PlayHouse

Ethelbert Crescent, Cliftonville - Sprung Rocker Ship

Crispe Park - Birchington

Annex 2 - Photo Document - Existing Play Areas Cabinet Report Community Parks Grant Funding Proposed Play Area Improvements